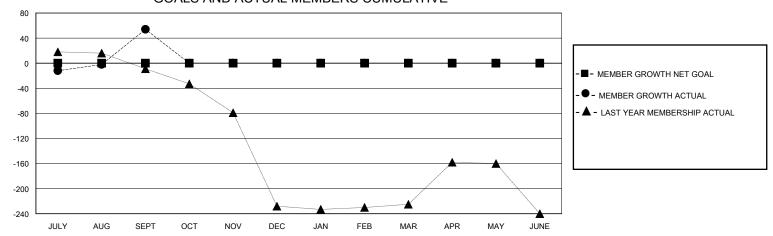

## GOALS AND ACTUAL MEMBERS CUMULATIVE

| DROPPED CLUBS: 0 |    | 33 CLUBS OF 90 ADDED 1 OR MORE<br>NEW MEMBERS | GENDER DISTRIBUTION  MALE 1,144 (55.61%) |              |   |
|------------------|----|-----------------------------------------------|------------------------------------------|--------------|---|
| DROPPED MEMBERS  |    |                                               | FEMALE                                   | 910 (44.24%) |   |
| DECEASED         | 0  | CLICK HERE FOR CUMULATIVE                     | TOTAL FAMILY UNIT MEMBERS                |              | 0 |
| CLUB CANCELLED   | 0  | MEMBERSHIP DATA                               | FAMILY MEMBERS PAYING HALF               |              | 0 |
| OTHER            | 78 |                                               |                                          |              | ١ |
| TOTAL            | 78 |                                               |                                          |              |   |